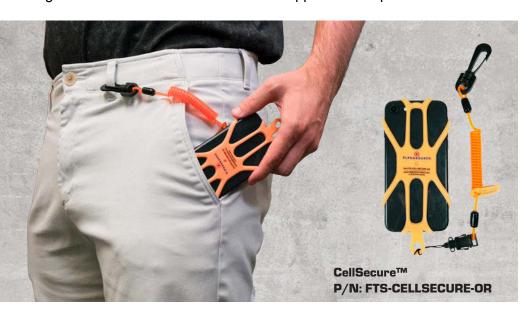

Introducing our brand new drop prevention product; the CellSecure™. This flexible rubber attachment can wrap around any smartphone, quickly securing it to your person without interfering with its usability.