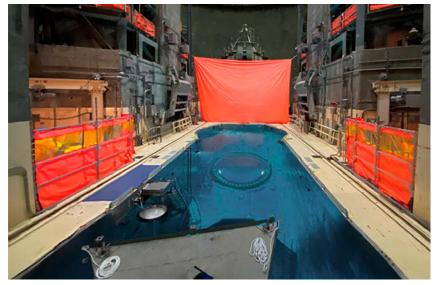

## SPECIAL ADVERTISING

Clearsight Containment Boundary System Custom Developed & Manufactured by Alphasource® Provides full visibility through FME & Drop Prevention barriers made to your specific requirements.