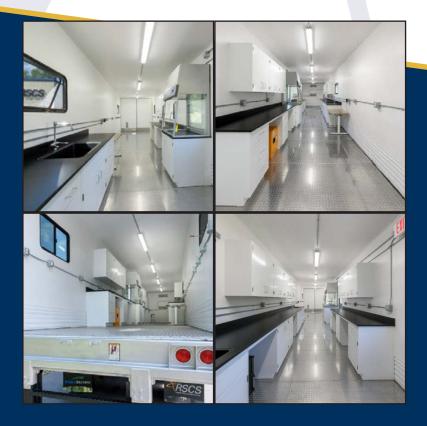

**Customized** chemistry lab trailers for D&D and FSS activities, designed and built by RSCS.

Featuring workspaces, cabinets, sinks, water purifiers, rad source lockers, and ample room for equipment and personnel.