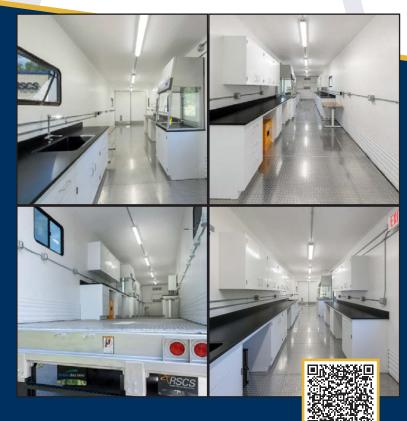

**Customized** chemistry lab trailers for D&D and FSS activities, designed and built by RSCS.

Featuring workspaces, cabinets, sinks, water purifiers, rad source lockers, and ample room for equipment and personnel.