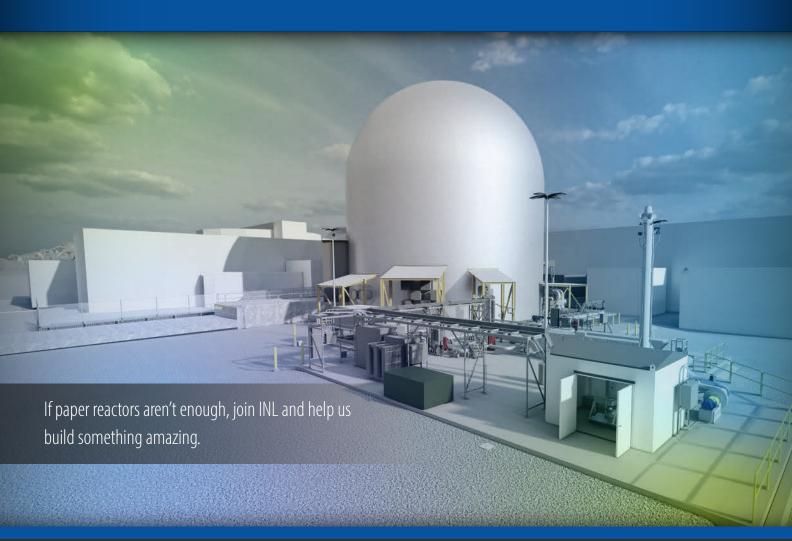

INL is the home of clean nuclear energy, with a history of first-of-a-kind engineering achievements. Now we're preparing for a new generation of advanced nuclear reactors. The National Reactor Innovation Center is

constructing the Demonstration of Microreactor Experiments (DOME) test bed. Located in the renovated EBR-II reactor dome, DOME will host experimental reactors to help private industry commercialize new reactor technology.