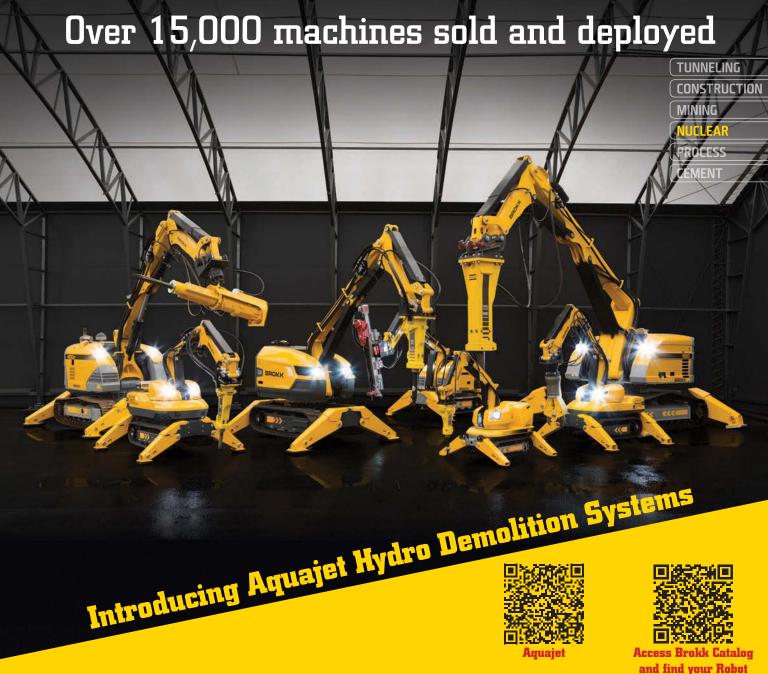

## Extraordinary power and reliability for extraordinary jobs

**Some projects require a special solution.** Brokk offers a unique and well proven combination of equipment, design, engineering and technical support for the most challenging projects at nuclear facilities.

Brokk is the industry leader for safe, rugged, reliable, heavy-duty, remotely operated equipment and with 10 available base machine options, there is a Brokk machine size available to suit each application without compromise.

Brokk machines are available with many standard options including vision systems, radiation hardening, auto tool change, auto recovery capabilities and more. They can also be customized and fitted with additional special options as needed for specific customer projects.

Brokk also offers hundreds of standard and custom designed tools and attachments for our machines. With our standard quick change attachment interface or our optional fully remote tool change interface, a single Brokk machine can perform multiple tasks in hazardous environments with the operator always working in complete safety.